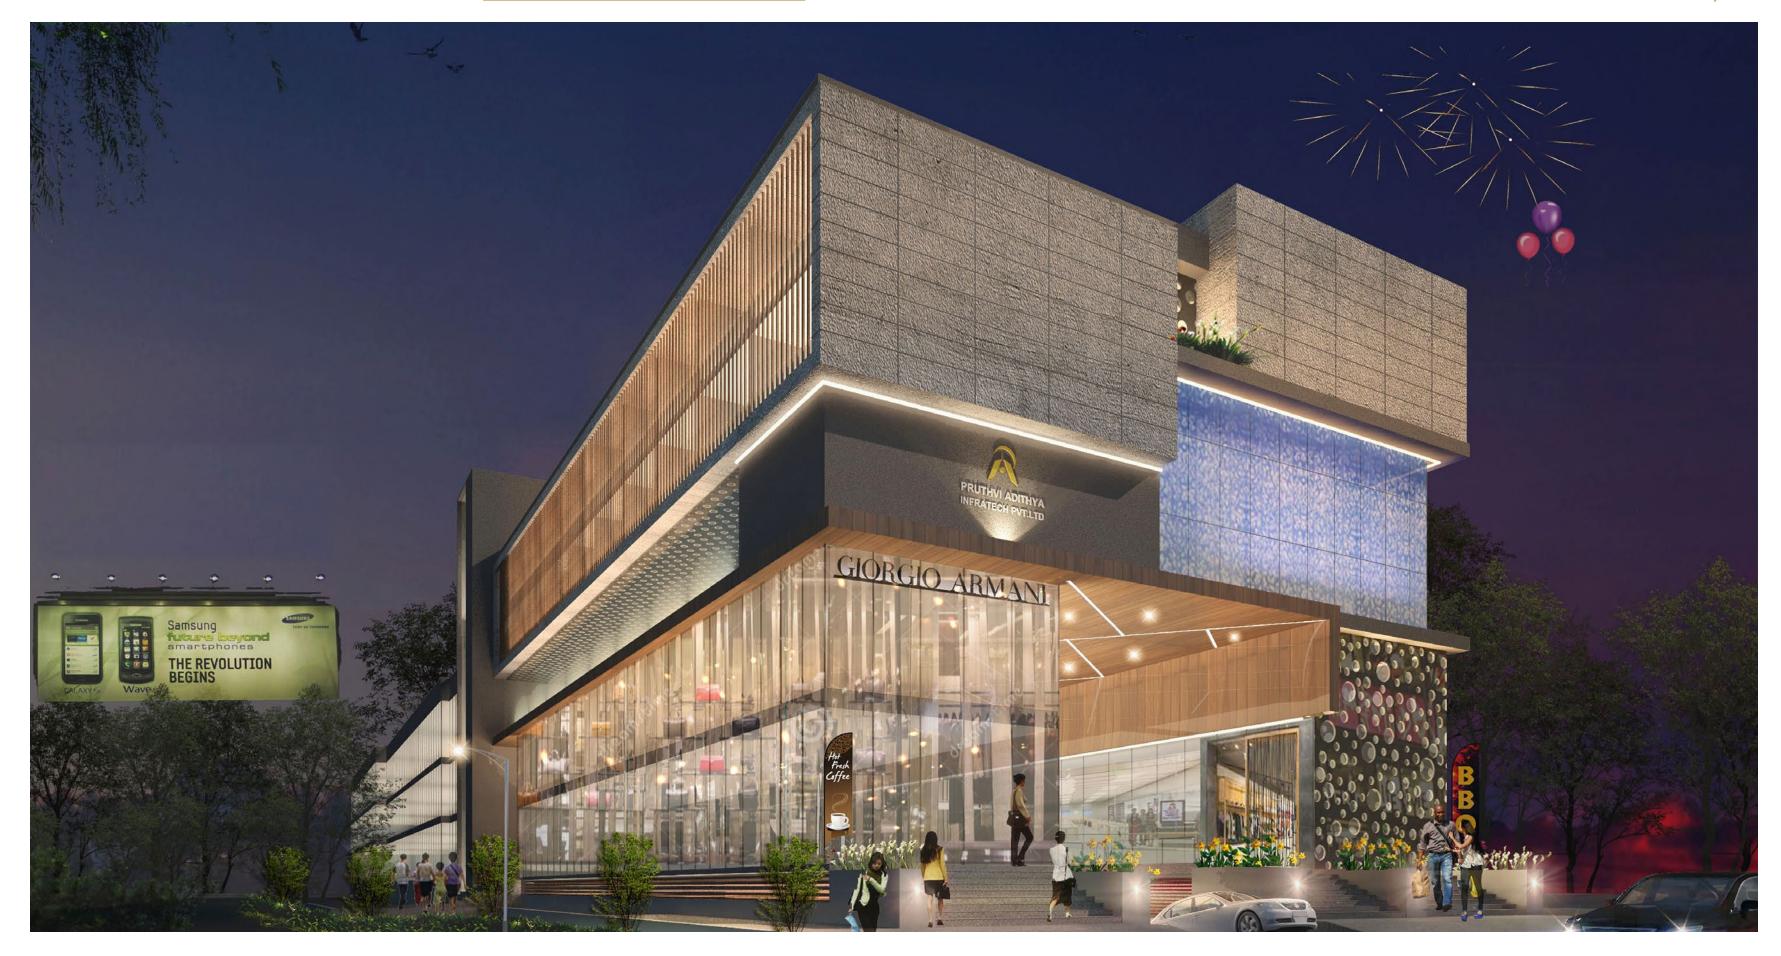

## BELLMONT GREENE HYDERABAD - TELLAPUR

LAND: 9.5 ACRES | VILLAS: 96

REMARKS: ON GOING

GOKULAM TADIPATRI

LAND: 0.6 ACRES | VILLAS: 50

COMMERCIAL HYDERABAD - LINGAMPALLY

LAND: 2.5 ACRES