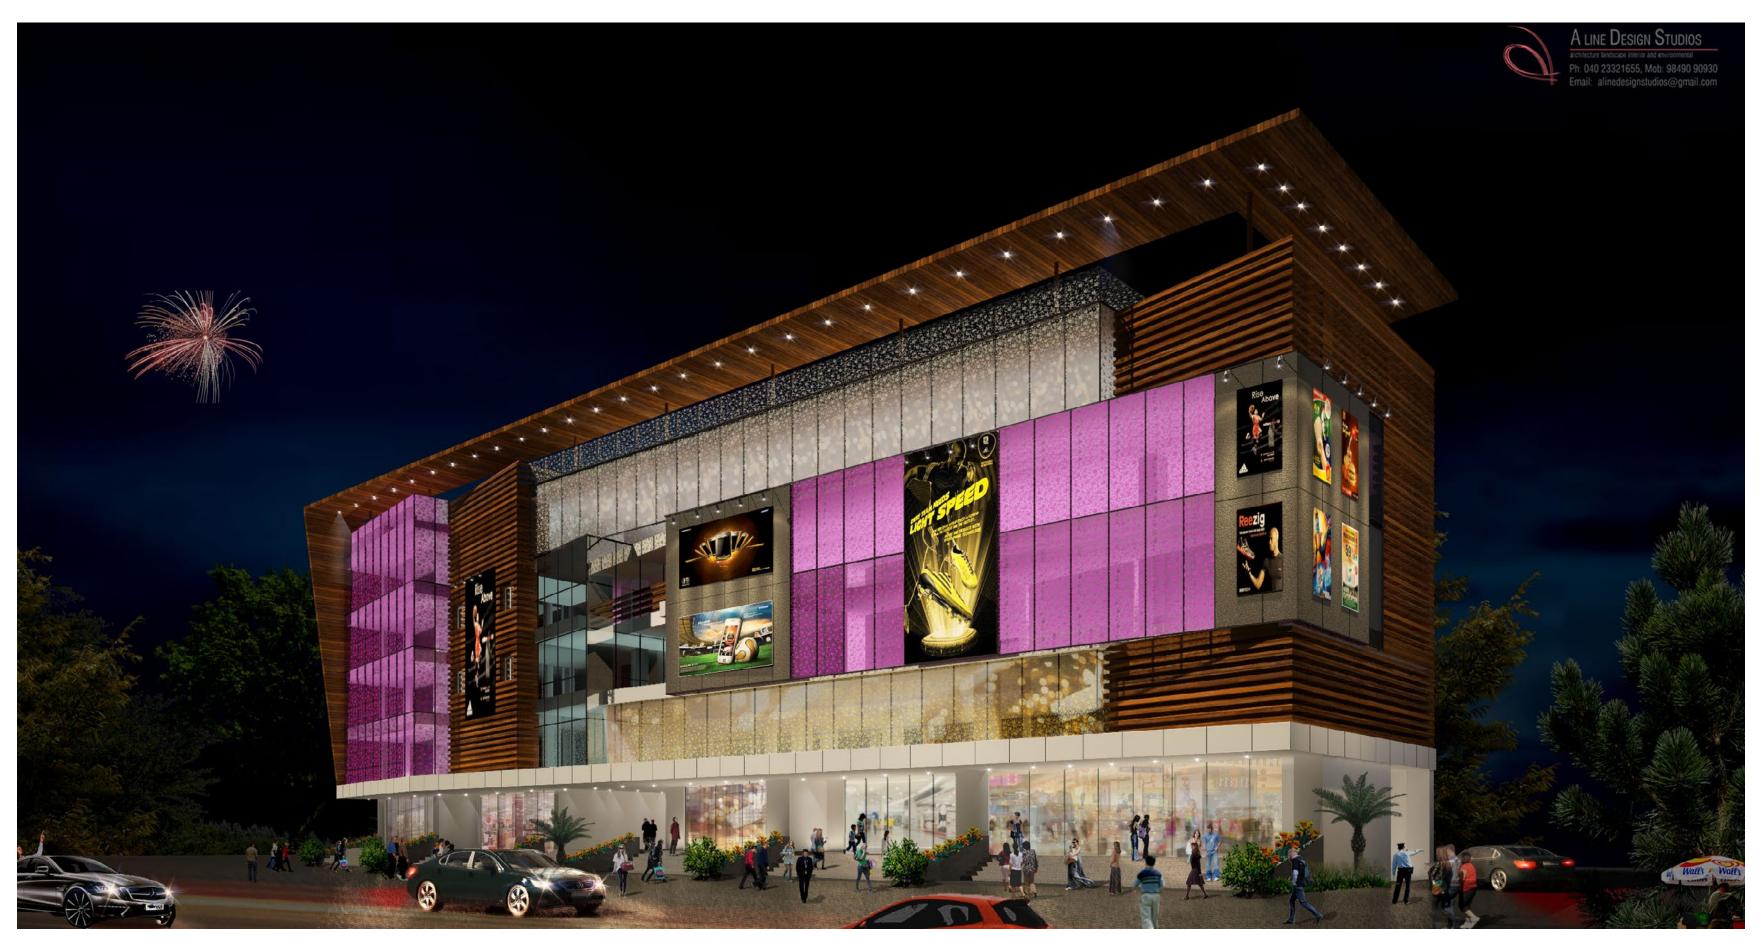

## BELLMONT GREENE HYDERABAD - TELLAPUR

LAND: 9.5 ACRES | VILLAS: 96

REMARKS: ON GOING

GOKULAM TADIPATRI

LAND: 0.6 ACRES | VILLAS: 50

COMMERCIAL HYDERABAD - LINGAMPALLY

LAND: 2.5 ACRES