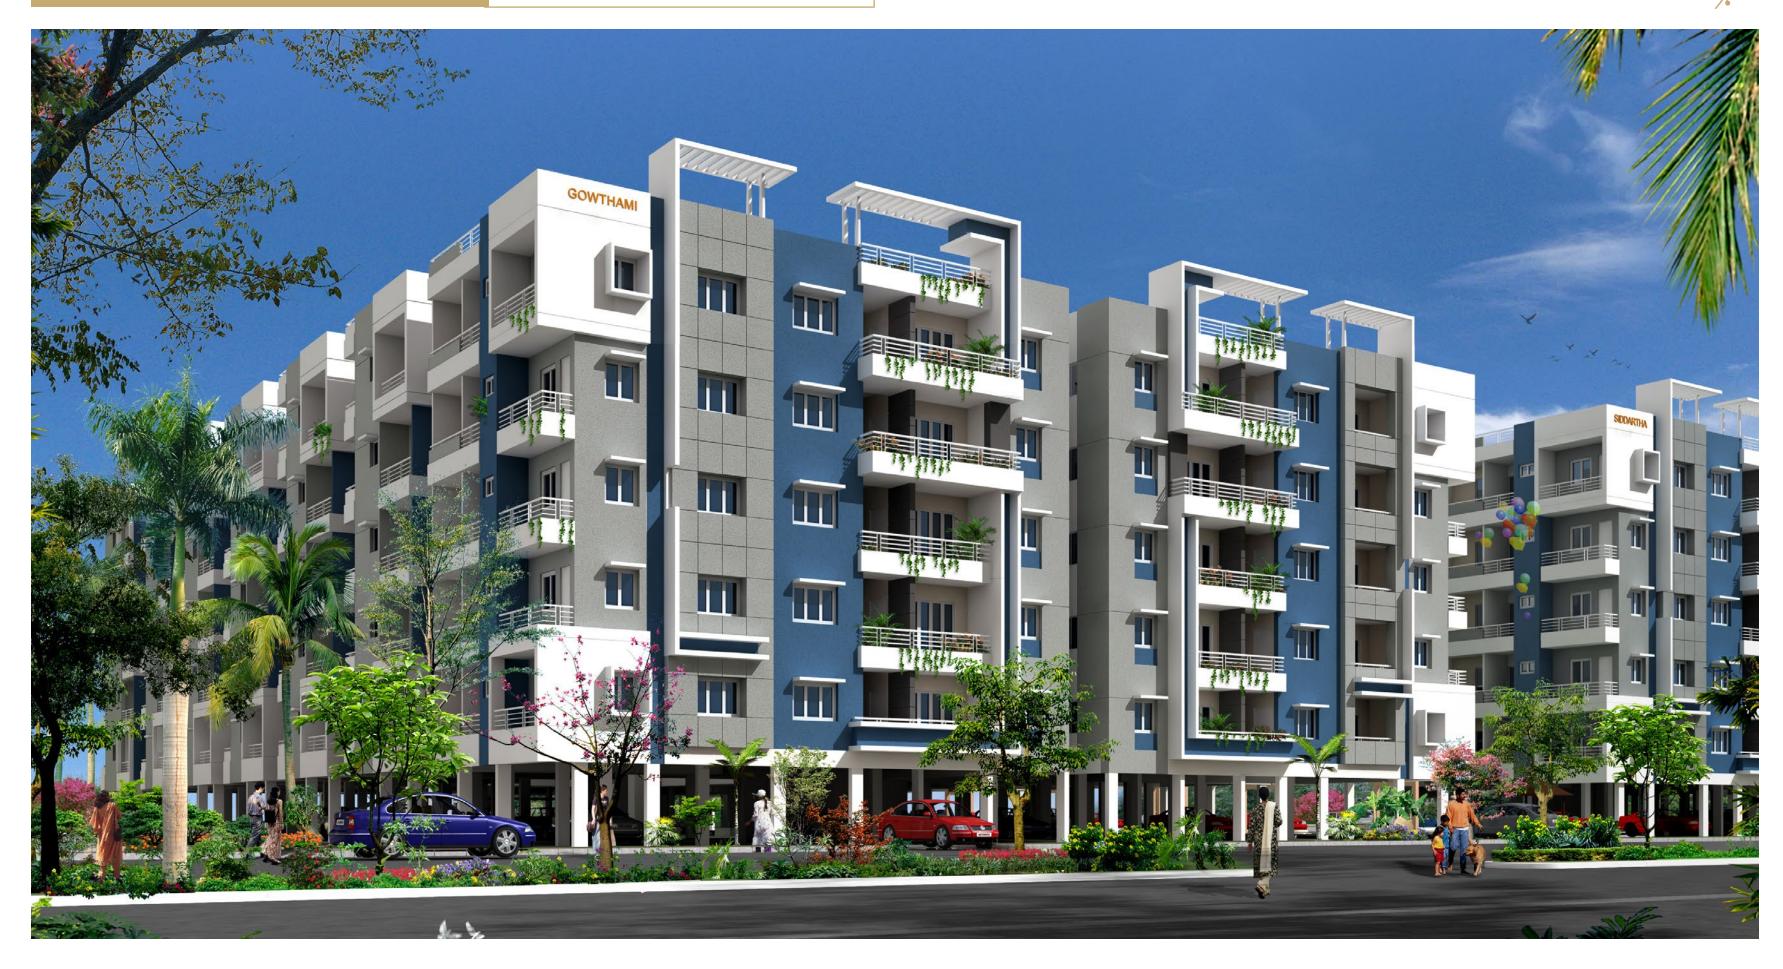

## DWARAKA VILLAS ANANTAPUR

LAND: 20 ACRES | VILLAS: 170

NANDI PARADISE NANDYAI

LAND: 10 ACARES | VILLAS: 95

RAIN TREE ADOBE HYDERABAD - LINGAMPALLY

LAND: 2.5 ACRES | FLATS: 133