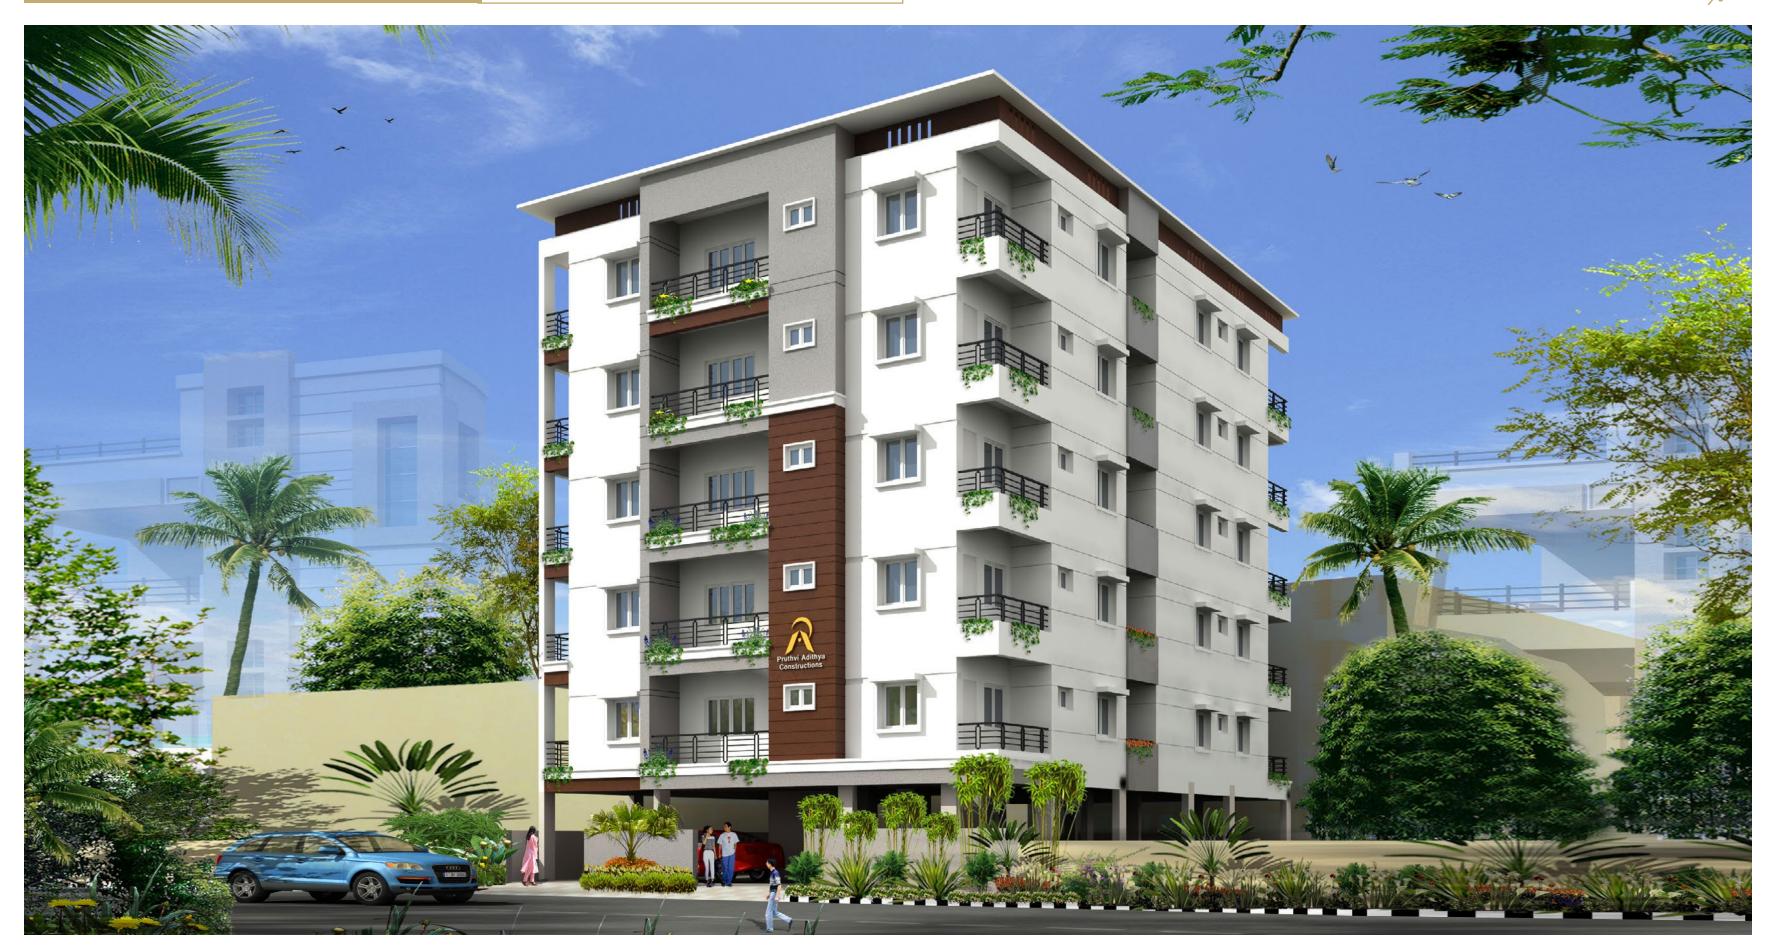

# PREETHI ENCLAVE KURNOOL

LAND: 0.107 ACRES | FLATS: 17

COMMERCIAL PRODDATUR

LAND: 1.2 ACRES

COMMERCIAL PRODDATUR

LAND: 1.2 ACRES