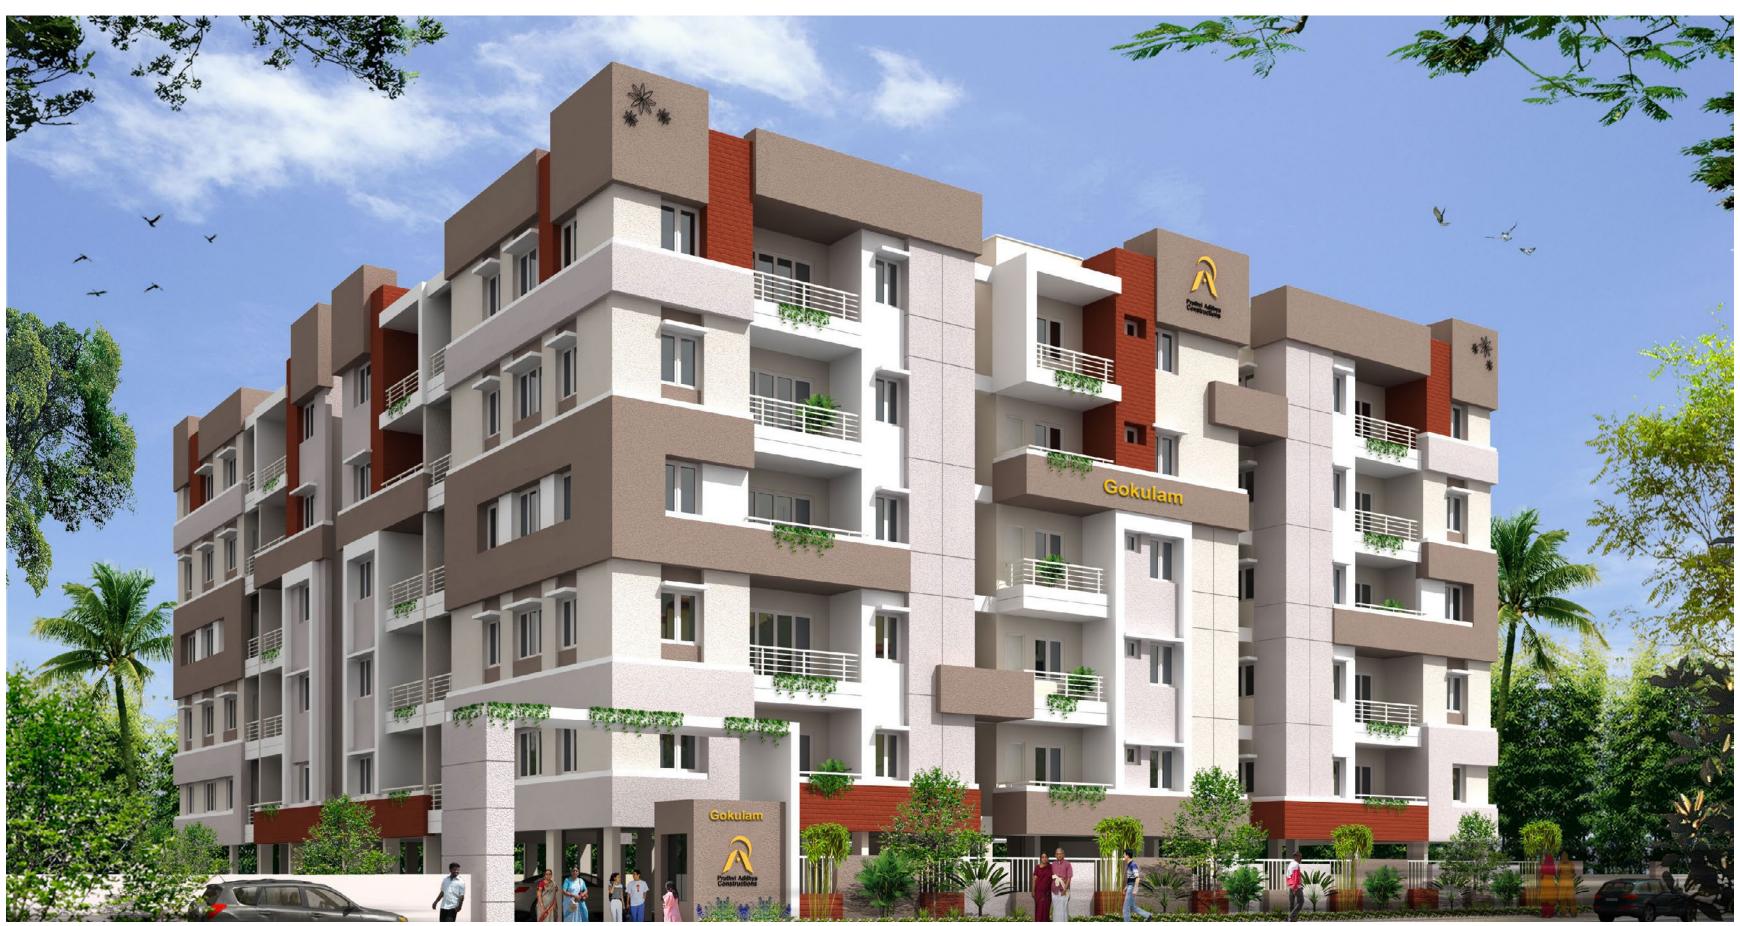

## BELLMONT GREENE HYDERABAD - TELLAPUR

LAND: 9.5 ACRES | VILLAS: 96

REMARKS: ON GOING

GOKULAM TADIPATRI

LAND: 0.6 ACRES | VILLAS: 50

COMMERCIAL HYDERABAD - LINGAMPALLY

LAND: 2.5 ACRES