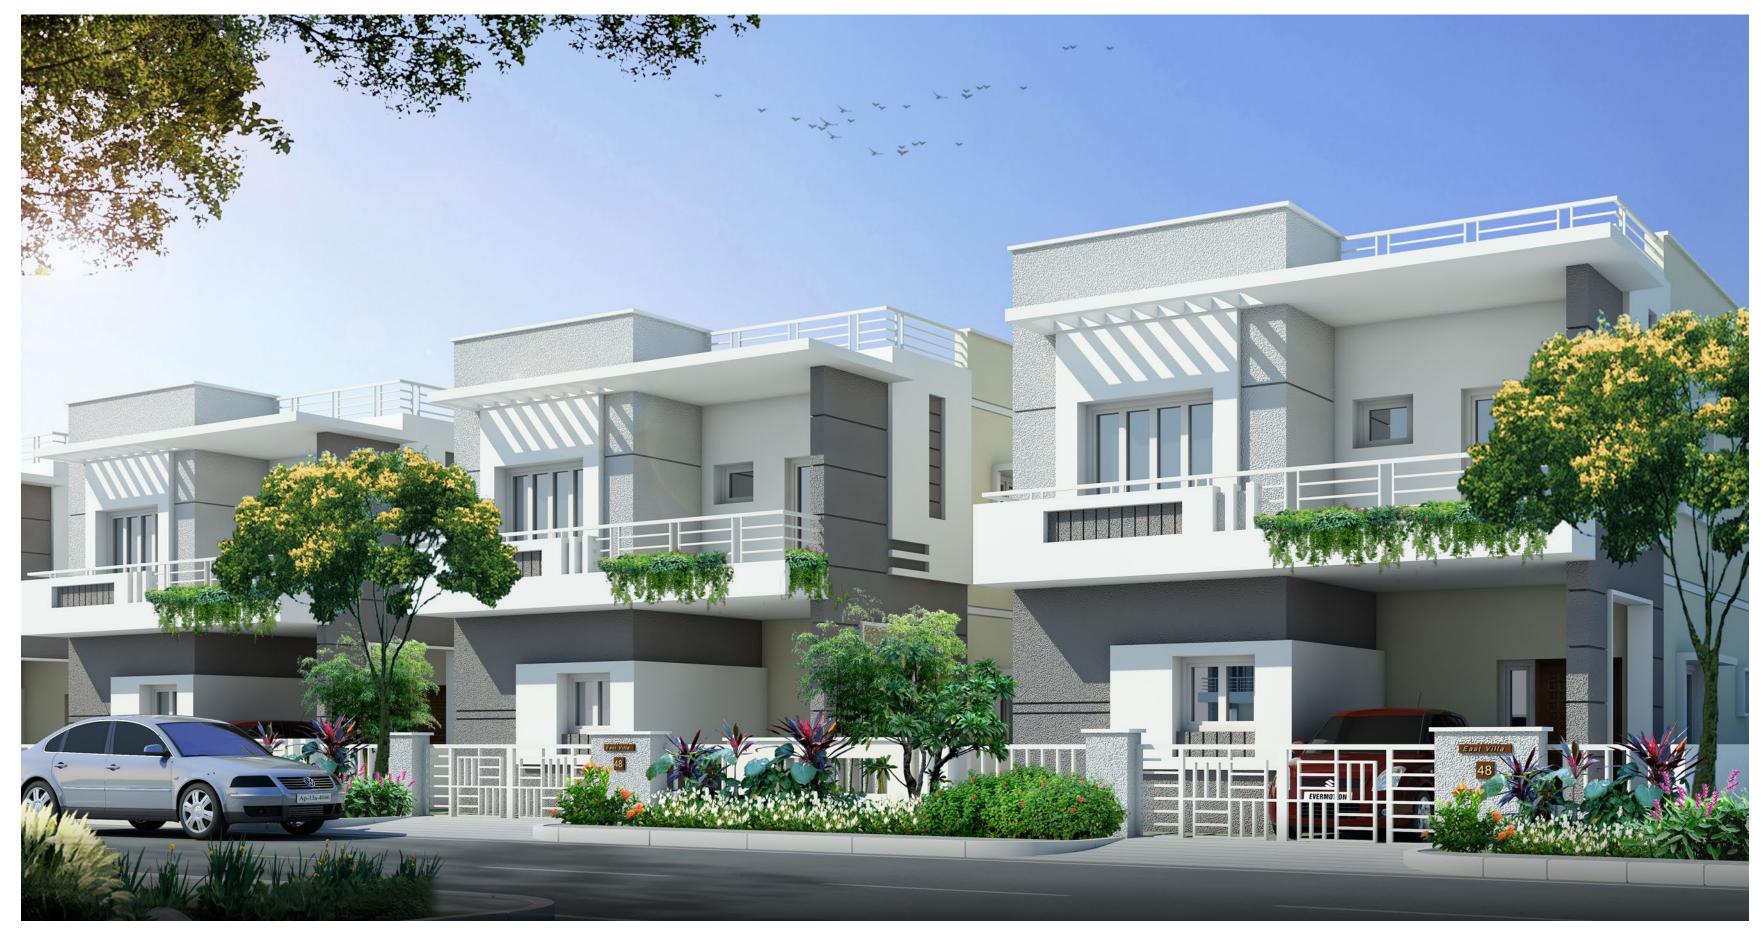

## DWARAKA VILLAS ANANTAPUR

LAND: 20 ACRES | VILLAS: 170

NANDI PARADISE NANDYAI

LAND: 10 ACARES | VILLAS: 95

RAIN TREE ADOBE HYDERABAD - LINGAMPALLY

LAND: 2.5 ACRES | FLATS: 133