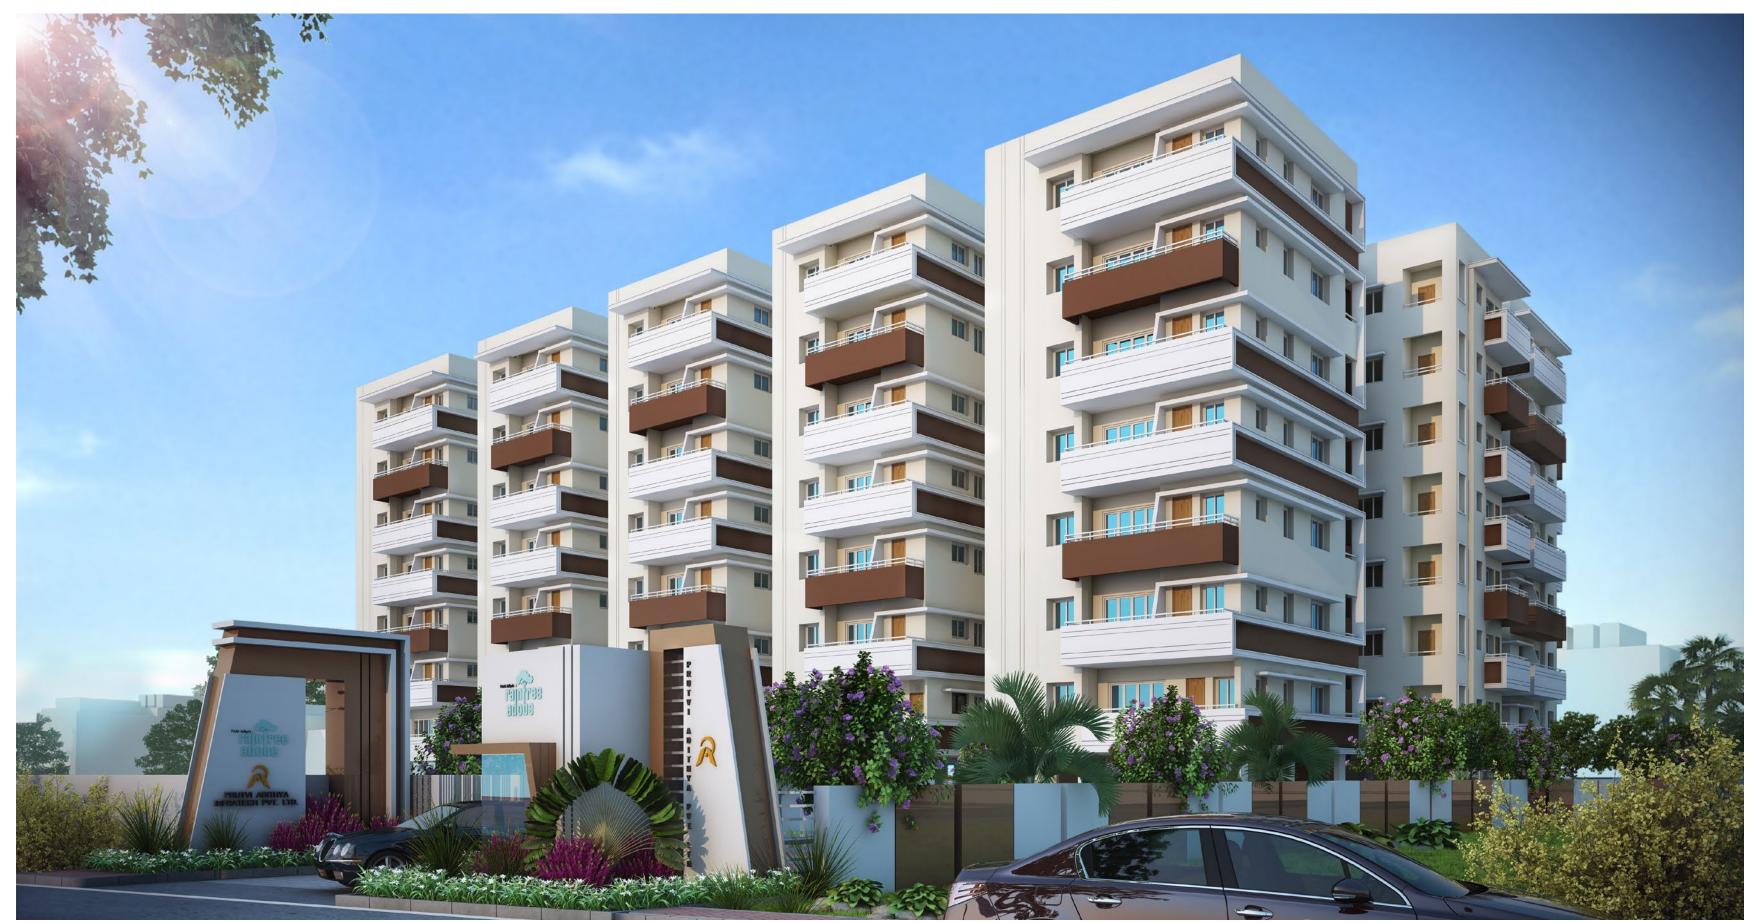

## DWARAKA VILLAS ANANTAPUR

LAND: 20 ACRES | VILLAS: 170

NANDI PARADISE NANDYAI

LAND: 10 ACARES | VILLAS: 95

RAIN TREE ADOBE HYDERABAD - LINGAMPALLY

LAND: 2.5 ACRES | FLATS: 133