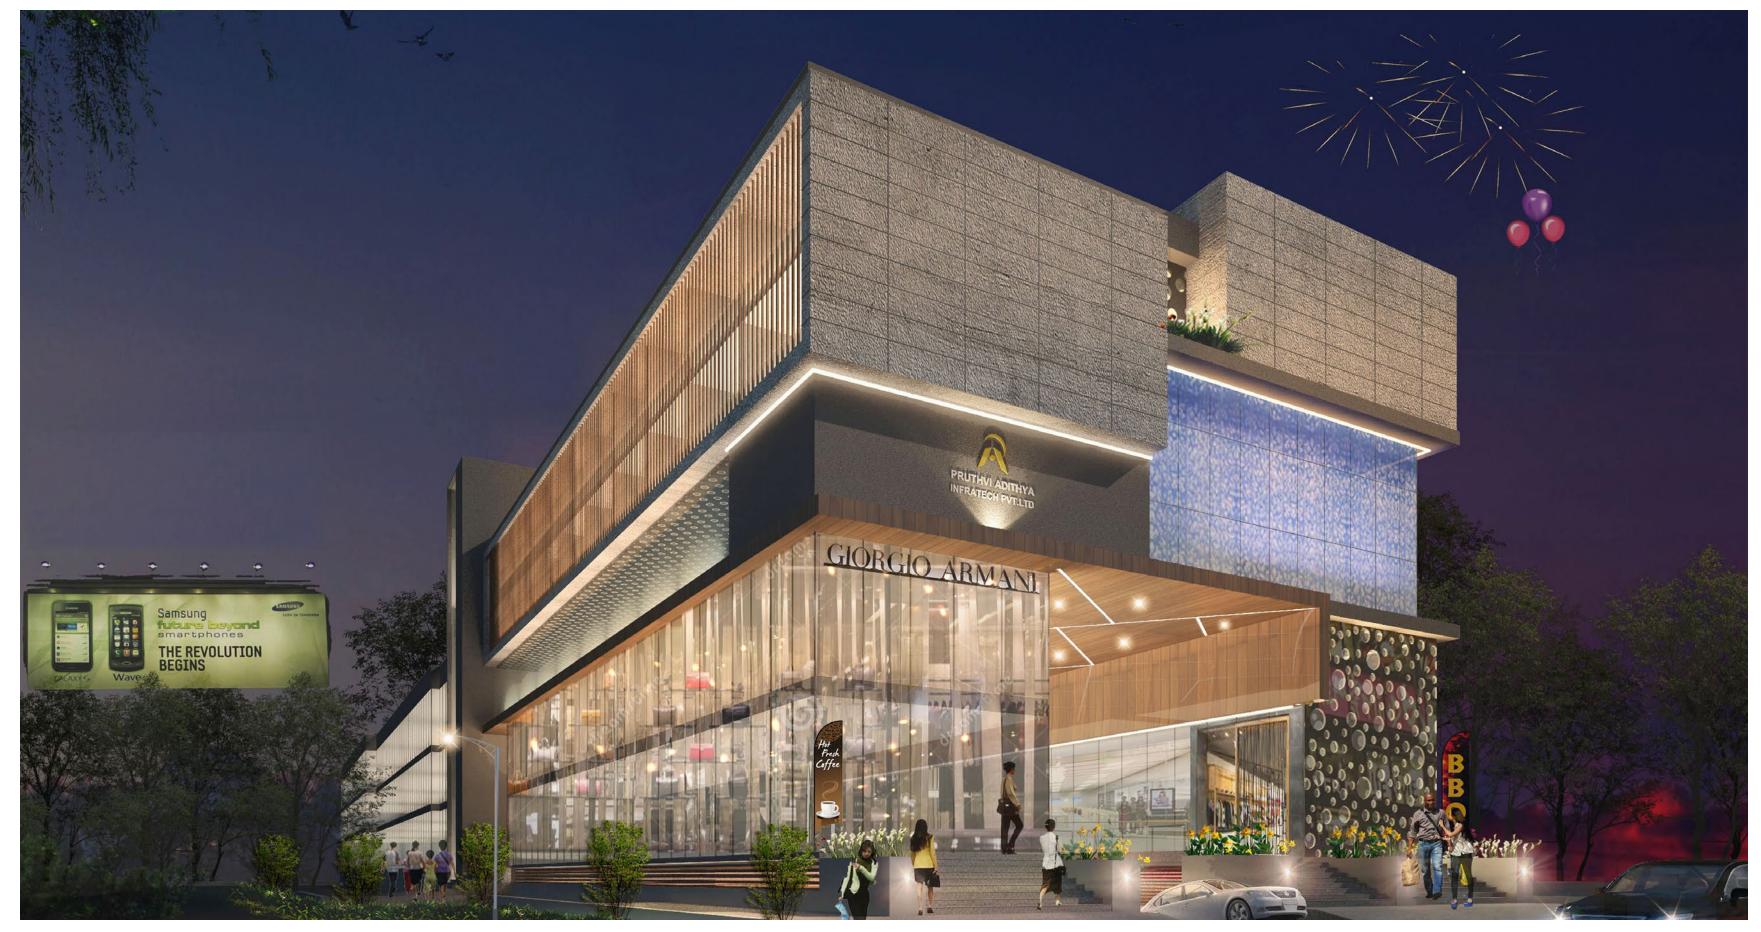

## BELLMONT GREENE HYDERABAD - TELLAPUR

LAND: 9.5 ACRES | VILLAS: 96

REMARKS: ON GOING

GOKULAM TADIPATRI

LAND: 0.6 ACRES | VILLAS: 50

COMMERCIAL HYDERABAD - LINGAMPALLY

LAND: 2.5 ACRES